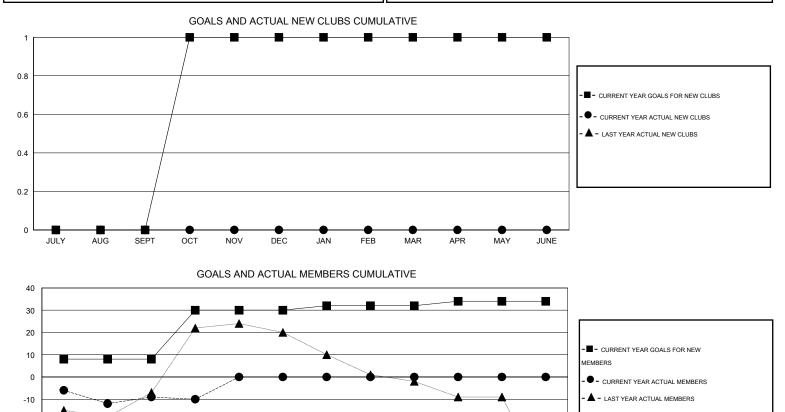

## Cindy Gregg GMT:

| GMT: Cind                   | y Gregg          | ANIA              | NIA              |                  |                             |                    |                                     |                    |                  |  |
|-----------------------------|------------------|-------------------|------------------|------------------|-----------------------------|--------------------|-------------------------------------|--------------------|------------------|--|
|                             |                  | Clubs             |                  |                  | Members                     |                    |                                     |                    |                  |  |
|                             | RESU             | LTS FOR 2016-2017 |                  |                  | RESULTS FOR 2016-2017       |                    |                                     |                    |                  |  |
| QUARTER                     | NEW CLUB<br>GOAL | NEW CLUBS         | DROPPED<br>CLUBS | NET<br>GAIN/LOSS | QUARTER                     | NEW MEMBER<br>GOAL | CHARTER AND<br>NEW MEMBERS<br>ADDED | DROPPED<br>MEMBERS | NET<br>GAIN/LOSS |  |
| JULY/AUG/SEPT               | 0                | 0                 | 0                | 0                | JULY/AUG/SEPT               | 8                  | 15                                  | 24                 | -9               |  |
| OCT/NOV/DEC                 | 1                | 0                 | 0                | 0                | OCT/NOV/DEC                 | 22                 | 7                                   | 8                  | -1               |  |
| JAN/FEB/MAR<br>APR/MAY/JUNE | 0<br>0           | 0<br>0            | 0<br>0           | 0<br>0           | JAN/FEB/MAR<br>APR/MAY/JUNE | 2<br>2             | 0<br>0                              | 0<br>0             | 0<br>0           |  |