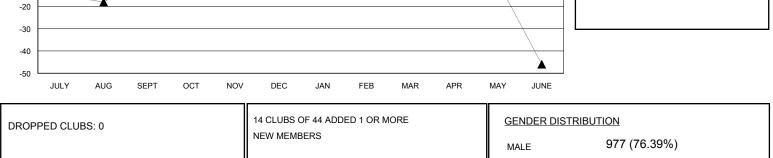

## Cindy Gregg GMT:

| GMT: Cind                   | y Gregg          | ANIA              | NIA              |                  |                             |                    |                                     |                    |                  |  |
|-----------------------------|------------------|-------------------|------------------|------------------|-----------------------------|--------------------|-------------------------------------|--------------------|------------------|--|
|                             |                  | Clubs             |                  |                  | Members                     |                    |                                     |                    |                  |  |
|                             | RESU             | LTS FOR 2016-2017 |                  |                  | RESULTS FOR 2016-2017       |                    |                                     |                    |                  |  |
| QUARTER                     | NEW CLUB<br>GOAL | NEW CLUBS         | DROPPED<br>CLUBS | NET<br>GAIN/LOSS | QUARTER                     | NEW MEMBER<br>GOAL | CHARTER AND<br>NEW MEMBERS<br>ADDED | DROPPED<br>MEMBERS | NET<br>GAIN/LOSS |  |
| JULY/AUG/SEPT               | 0                | 0                 | 0                | 0                | JULY/AUG/SEPT               | 8                  | 15                                  | 24                 | -9               |  |
| OCT/NOV/DEC                 | 1                | 0                 | 0                | 0                | OCT/NOV/DEC                 | 22                 | 7                                   | 8                  | -1               |  |
| JAN/FEB/MAR<br>APR/MAY/JUNE | 0<br>0           | 0<br>0            | 0<br>0           | 0<br>0           | JAN/FEB/MAR<br>APR/MAY/JUNE | 2<br>2             | 0<br>0                              | 0<br>0             | 0<br>0           |  |

|                 |    |                       | MALE               | 977 (76.39%) |     |
|-----------------|----|-----------------------|--------------------|--------------|-----|
| DROPPED MEMBERS |    | Ī                     | FEMALE             | 302 (23.61%) |     |
| DECEASED        | 10 | CLICK HERE FOR HEALTH |                    |              | 251 |
| CLUB CANCELLED  | 0  | ASSESSMENT DATA       | FAMILY UNIT MEMBER | lS           |     |
| OTHER           | 22 |                       | HEAD OF HOUSEHOLD  | )            | 125 |
| TOTAL           | 32 |                       | NON-HEAD OF HOUSE  | HOLD         | 126 |
|                 |    | -                     |                    |              |     |